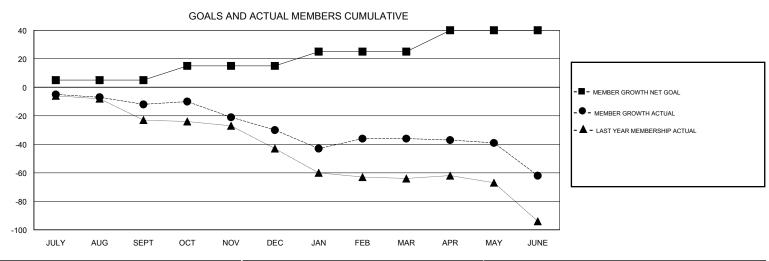

## District 3 NW

Results as of: 06/30/2019

| GMT: OPEN     |               |             | LOCAT         | ION OKLAHON           | /IA                       |                         | GMT CA                                             |
|---------------|---------------|-------------|---------------|-----------------------|---------------------------|-------------------------|----------------------------------------------------|
|               | Club          | s           |               | Members               |                           |                         |                                                    |
|               | RESULTS FOR   | R 2018-2019 |               | RESULTS FOR 2018-2019 |                           |                         |                                                    |
| QUARTER       | NEW CLUB GOAL | NEW CLUBS   | DROPPED CLUBS | QUARTER               | MEMBER GROWTH NET<br>GOAL | MEMBER GROWTH<br>ACTUAL | DROPPED<br>MEMBERS ACTUAL<br>(including transfers) |
| JULY/AUG/SEPT | 0             | 0           | 0             | JULY/AUG/SEPT         | 5                         | 24                      | 35                                                 |
| OCT/NOV/DEC   | 0             | 0           | 0             | OCT/NOV/DEC           | 10                        | 25                      | 43                                                 |
| JAN/FEB/MAR   | 0             | 0           | 1             | JAN/FEB/MAR           | 10                        | 28                      | 31                                                 |
| APR/MAY/JUNE  | 0             | 0           | 0             | APR/MAY/JUNE          | 15                        | 23                      | 48                                                 |